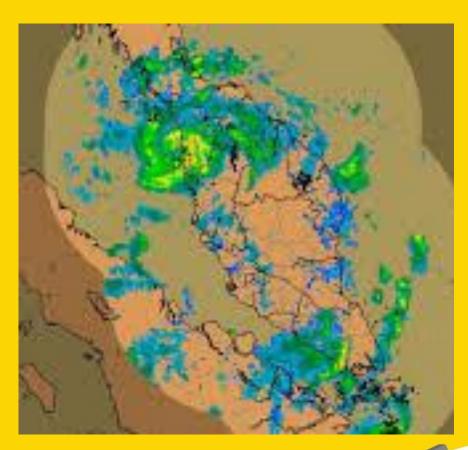

# ESERERANG PERATE

3,256 houses affected

**162 cars** trapped

171,428 people affected

358 houses affected

15 cars affected

9,636 people relocated

1 Person **Died** 

12 days for recovery

15,942 tonnes **Solid Waste** collected

362mm rainfall within 6 consecutive hours

11,323 **Warriors** 

1,194 trees uprooted

**RM11.3M Economic** Loss