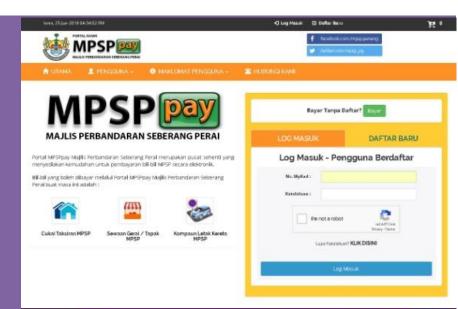

#### **Online Transaction**

- MPSPpay
- Single payment gateway for Seberang Perai Government service