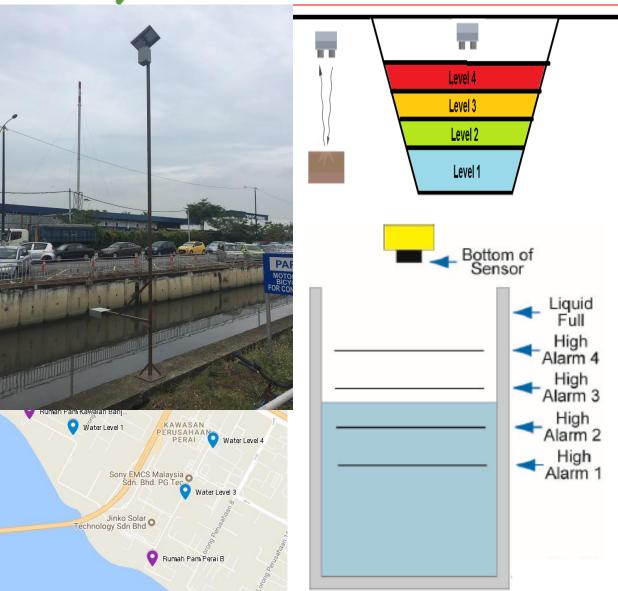

## Water Level Monitoring & Alert Warning System

Ultra Sonic will detect and send when water increase by it setting level

**Level 1** – Basic Level

Level 2 – 25% Increase

**Level 3** – 50% Increase

**Level 4** – 75% Increase

Each level increase, system will send a notification via SMS, Email or Apps