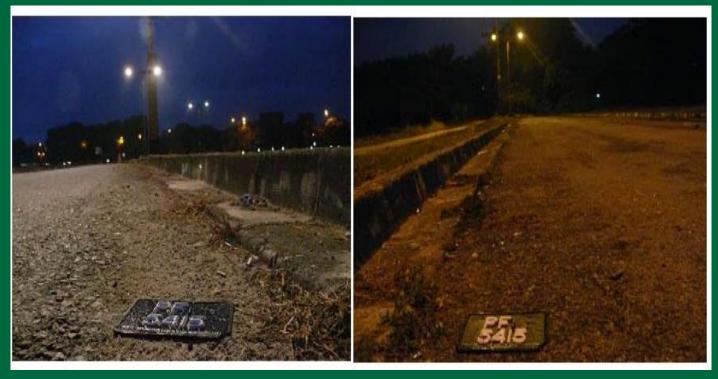

## **LED** Street Lights

# Street Lights High Pressure Sodium Vapour (HPSV) Change To Light Emitted Diode (LED) Under MPSP Jurisdiction

2018- **10,000** Street Lights

LED HSPV