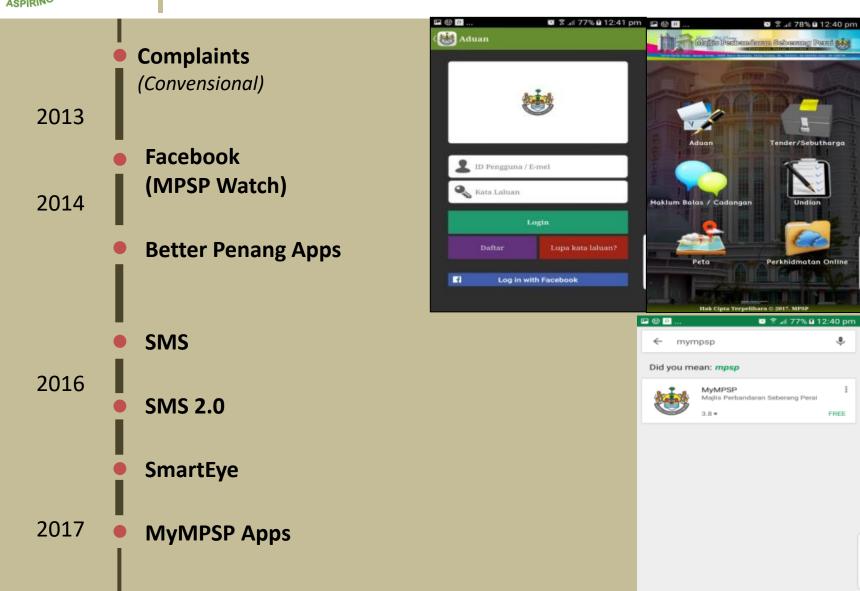

rity level of **MPSP** services

Seberang Perai Strategic Plan 2018 - 2022









# Respondents priority level of **MPSP** services





## **Townhall** Session

# **Dialogue Budget**









# **Dialogue Budget**Respondents priority level of MPSP services





# Collabration Software Slido as Q&A platform



Majlis Perbandaran Seberang Perai was live.

Published by Teradek [?] - 17 April - 🚱

Program Integriti Bersama Peniaga "Saya Peniaga Berintergriti" Majlis Perbandaran Seberang Perai

Panel :... See more





## **Butterworth** Digital Library

Perai towards the higher level education which results in making Penang State an excellence, tranquil and sustainable city.

24 x 7 x 52 working culture
Walking distance to provide education for all.







## Smart Monitoring System (SMS)





#### **HACKFEST MPSP** - CYBER COUNTER



To connect people with ideas, expertise, experiences and networking to share and contribute in improving the MPSP's counter services.



Date

Venue

Theme

**Estimate Participant** 

: 13-15 July 2018

: MPSP Tower, Bukit Mertajam

: "Cyber Counter"

: 100 people





## **Sustainable** Energy

ISO 50001:2011 (EnMS) Energy Management System (15 August 2014).

**C1** immediately issued if developer could reduce **15% energy saving** or implement any renewable energy.





## **LED** Street Lights

# Street Lights High Pressure Sodium Vapour (HPSV) Change To Light Emitted Diode (LED) Under MPSP Jurisdiction

2018- **10,000** Street Lights



LED HSPV



## **Solid Waste** Management

## Big Data Analytic and IoT

- Use of GPS to optimize the use