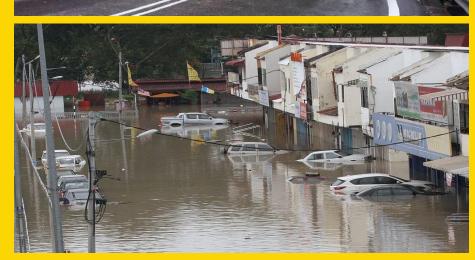

# ESERERANG PERATE

3,256 houses affected

**162 cars** trapped

171,428 people affected

358 houses affected

15 cars affected

9,636 people relocated

1 Person **Died** 

12 days for recovery

15,942 tonnes **Solid Waste** collected

362mm rainfall within 6 consecutive hours

11,323 **Warriors** 

1,194 trees uprooted

**RM11.3M Economic** Loss