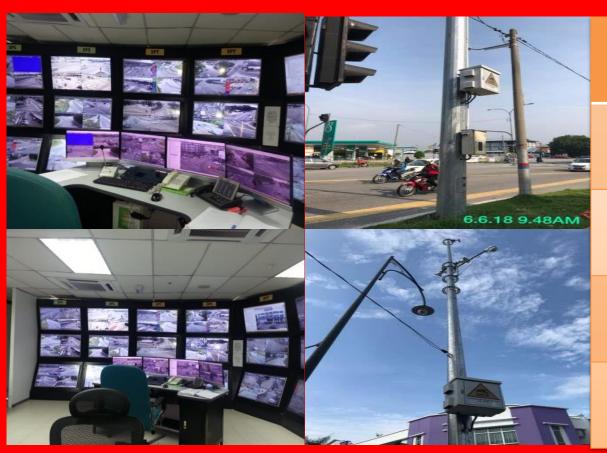

## Security and Safety

## TOTAL CCTV IN SEBERANG PERAI

| NORTHERN<br>(SPU) | 46 UNITS  |
|-------------------|-----------|
| CENTRE<br>(SPT)   | 34 UNITS  |
| SOUTH<br>(SPS)    | 20 UNITS  |
| TOTAL             | 100 UNITS |

## **Security** and **Safety Crisis Management Department**

Dedicated team to response during disaster and crisis. This team is available for 24 hours everyday throughout the year. Equipped with multiple vehicles and equipments to tackle any sort of municipal crisis.