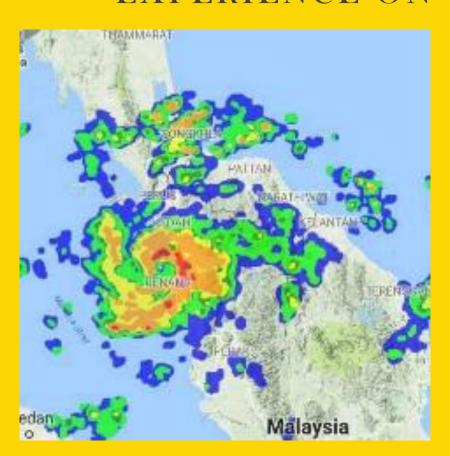

# ESERERANG PERATE

3,256 houses affected

**162 cars** trapped

171,428 people affected

358 houses affected

15 cars affected

9,636 people relocated

1 Person **Died** 

12 days for recovery

15,942 tonnes **Solid Waste** collected

362mm rainfall within 6 consecutive hours

11,323 **Warriors** 

1,194 trees uprooted

**RM11.3M Economic** Loss