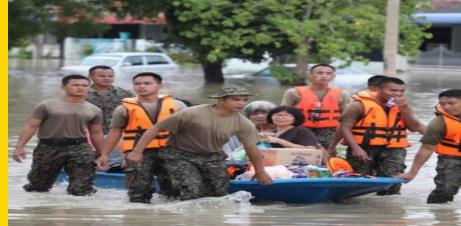

## **Security** and **Safety Crisis Management Department**

Dedicated team to response during disaster and crisis. This team is available for 24 hours everyday throughout the year. Equipped with multiple vehicles and equipments to tackle any sort of municipal crisis.

Seberang Perai Disaster Management Plan highlight the role of every members of the community.

Engagement and partnerships with the stakeholders are the key factors in building a resilient Seberang Perai

168 skill workers work in shift to enhance the preparedness in dealing with disaster and crisis.

This workers have been given adequate training regarding disaster management and responses.