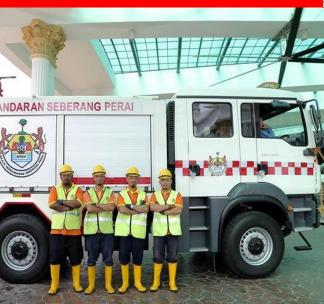

## **Security** and **Safety Crisis Management Department**

Dedicated team to response during disaster and crisis. This team is available for 24 hours everyday throughout the year. Equipped with multiple vehicles and equipments to tackle any sort of municipal crisis.

Seberang Perai Disaster Management Plan highlight the role of every members of the community.

Engagement and partnerships with the stakeholders are the key factors in building a resilient Seberang Perai

168 skill workers work in shift to enhance the preparedness in dealing with disaster and crisis.

This workers have been given adequate training regarding disaster management and responses.