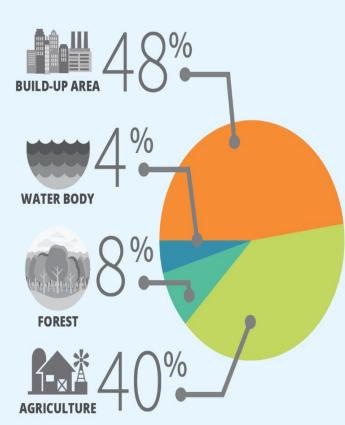

# SEBERANG PERAI LANDUSE ZONING

SIZE
738
KILOMETER<sup>2</sup>

POPULATION GROWTH

1.7%
PER YEAR

# **SEBERANG PERAI | LAND USE ZONING**

Residential 12% 8680 Hectare

Commercial 1% 975 Hectare

Industrial
4%
3273 Hectare

Agriculture 48% 35296 Hectare

Institution 5% 3407 Hectare

1%
1061 Hectare

Transportation
9%
6386 Hectare

Vacant Land
6%
4179 Hectare

Forest 8% 5853 Hectare

Open Space

1%
1001 Hectare

Water Body
5%
3689 Hectare

Total 100% 73814 Hectare