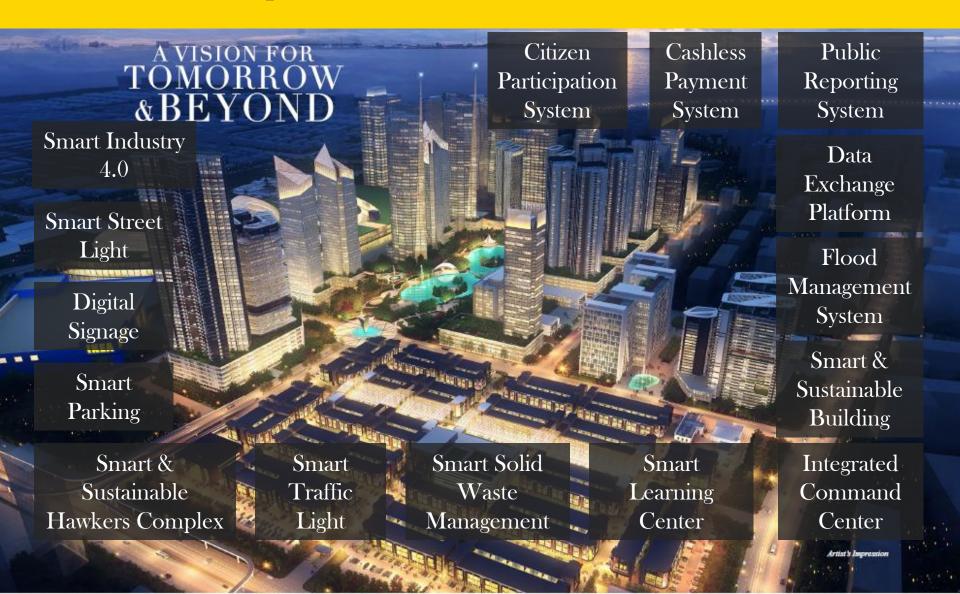

## Smart Monitoring System (SMS)

#### **HACKFEST MPSP** - CYBER COUNTER

To connect people with ideas, expertise, experiences and networking to share and contribute in improving the MPSP's counter services.

Date

Venue

Theme

**Estimate Participant** 

: 13-15 July 2018

: MPSP Tower, Bukit Mertajam

: "Cyber Counter"

: 100 people

## **Sustainable** Energy

ISO 50001:2011 (EnMS) Energy Management System (15 August 2014).

**C1** immediately issued if developer could reduce **15% energy saving** or implement any renewable energy.

## **LED** Street Lights

# Street Lights High Pressure Sodium Vapour (HPSV) Change To Light Emitted Diode (LED) Under MPSP Jurisdiction

2018- **10,000** Street Lights

LED HSPV

## **Solid Waste** Management

## Big Data Analytic and IoT

- Use of GPS to optimize the use of Vehicles.
- Use of **BDA** to calculate and design solid waste projections for existing development and new developments.
- Establish database for solid waste management and recycling.
- Loading solid waste data and recycling into the Open Data MPSP portal

# Solid Waste Management **GPS Monitoring**

Solid Waste

**GPS** Tracking

**Public** Engagement

### **Cashless** Society

#### **Payment**

Cashless payment for Seberang Perai Services to be paid through online and mobile platform

#### **Parking**

- Smart parking through mobile apps and payment kiosk will reduce dependency on actual money being transferred and reducing paper.
- Encouraging the private parking to implement the same system will benefits all parties.

#### **Smart Retail System**

Encouraging small retail business especially under Seberang Perai management such as MPSP food Complex and market will help boost the utilization of Seberang Perai e-Wallet.

#### **Unified Collaboration**

Collaborating with another payment system to assist and utilization of Seberang Perai Cashless society to enhanced and reduce the burden of having multiple system of payment in Seberang Perai.

#### Security

Cashless environment will reduce the actual currency being utilize and for security purpose will reduce cases of mugging.

#### **Delivery Services**

Delivery services will be a major roles in the future of Seberang Perai as people mostly depends on fast delivery and utilizing a single platform for ordering and payment will boost the existing system and help small and medium business in Seberang Perai to expand the business in the local area.

### **Cyber** Counter

#### **Online Transaction**

- MPSPpay
- Single payment gateway for Seberang Perai Government service

#### **Online Submission**

OSC Online

### **Urban Transformation Center (UTC)**

Government single

#### Kiosk

■ 13 Kiosk

## Smart & Sustainable Hawker Centers

Seberang Perai has more than 100 hawkers centers that has to be manages.

Seberang Perai is hoping to work with the existing tenant to come out with a plan to self manage the complex by utilizing a smart and better solution with green and sustainable technology plus monitoring to reduce and tackle existing issue.

With self manage and monitoring system, the tenant has more control and responsible to take care their complexs for the benefits of all.

- Self Sufficient Management System (PPP Collaboration)
- Maintenance Service
- Water Harvesting
- Solar Panel
- Digital Signage/ LED Light box
- CCTV Monitoring
- Smart Metering
- Grease trap monitoring sensor
- Water & Electricity usage monitoring
- LED Lightning
- Guard