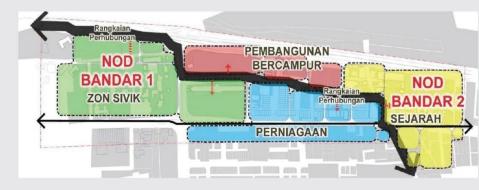

## **Urban Renewal**Bukit Mertajam

Friendship City Programme - City of Yokohama, Yokohama City University,
JICA (Japan International Cooperation Agency), Universiti Sains Malaysia &
Municipal Council of Seberang Perai

"Project to Create
Townscape
/ Communities for
the City of Seberang
Perai, Malaysia, that
Accents Its History
and Nature"