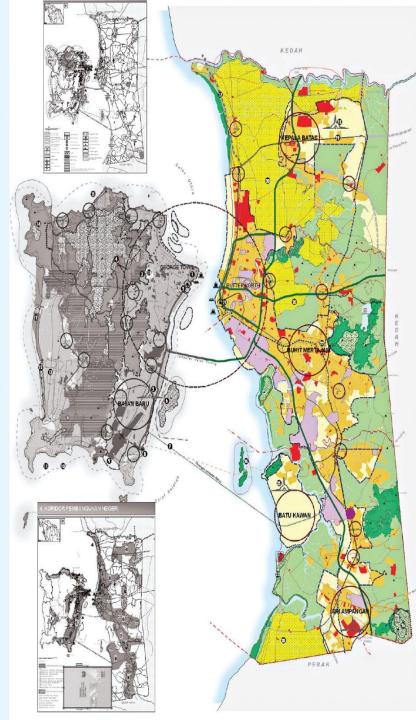

# SEBERANG PERAI LANDUSE ZONING

SIZE
738
KILOMETER<sup>2</sup>

POPULATION GROWTH

1.7%
PER YEAR

# **SEBERANG PERAI | LAND USE ZONING**

Residential 12% 8680 Hectare

Commercial 1% 975 Hectare

Industrial
4%
3273 Hectare

Agriculture 48% 35296 Hectare

Institution 5% 3407 Hectare

1%
1061 Hectare

Transportation
9%
6386 Hectare

Vacant Land
6%
4179 Hectare

Forest 8% 5853 Hectare

Open Space

1%
1001 Hectare

Water Body
5%
3689 Hectare

Total 100% 73814 Hectare