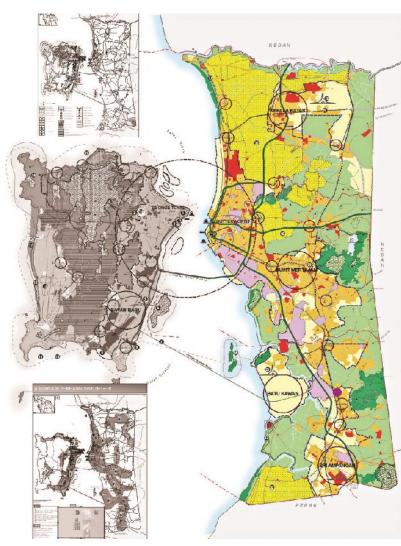

# SEBERANG PERAI LANDUSE ZONING

SIZE
738
KILOMETER<sup>2</sup>

POPULATION GROWTH

1.7%
PER YEAR

# **SEBERANG PERAI | LAND USE ZONING**

Residential 12% 8680 Hectare

Commercial 1% 975 Hectare

Industrial
4%
3273 Hectare

Agriculture 48% 35296 Hectare

Institution 5% 3407 Hectare

1%
1061 Hectare

Transportation
9%
6386 Hectare

Vacant Land
6%
4179 Hectare

Forest 8% 5853 Hectare

Open Space

1%
1001 Hectare

Water Body
5%
3689 Hectare

Total 100% 73814 Hectare