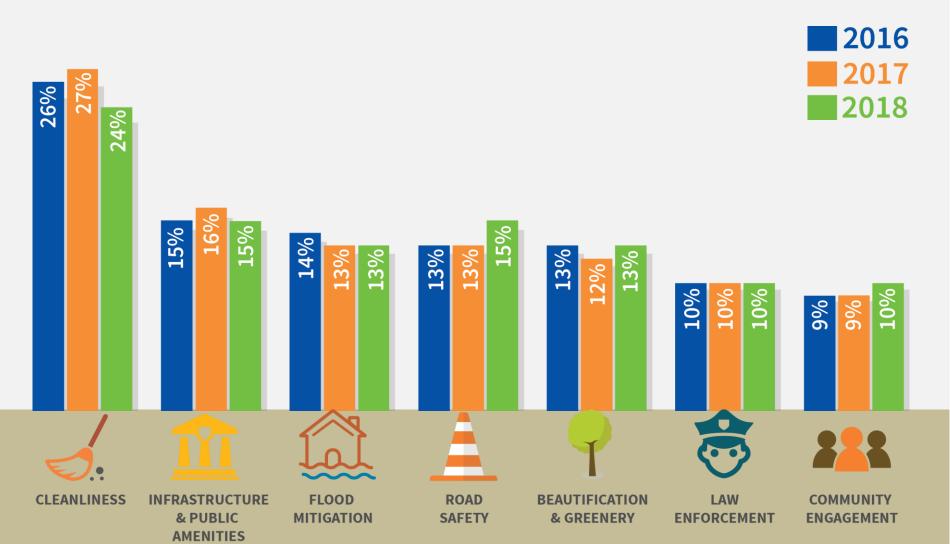

# Respondents priority level of **MPSP** services

Seberang Perai Strategic Plan 2018 - 2022

# Respondents priority level of **MPSP** services