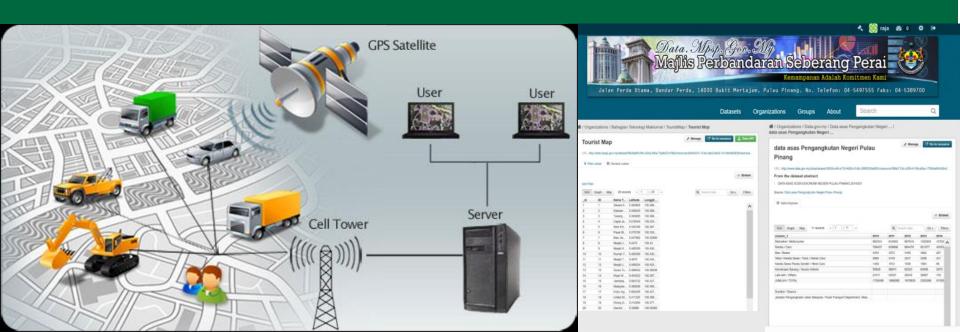

## Big Data Analytic and IoT

- Use of GPS to optimize the use of Vehicles.
- Use of **BDA** to calculate and design solid waste projections for existing development and new developments.
- Establish database for solid waste management and recycling.
- Loading solid waste data and recycling into the Open Data MPSP portal

# Solid Waste Management **GPS Monitoring**

Solid Waste

**GPS** Tracking

**Public** Engagement