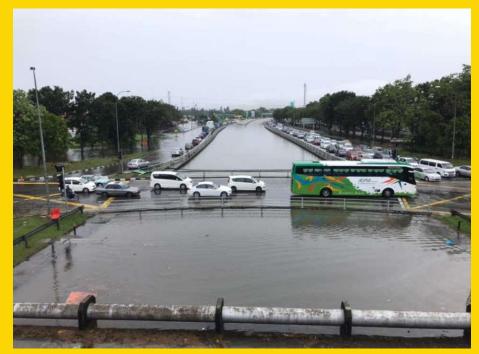

# ESERERANG PERATE

3,256 houses affected

**162 cars** trapped

171,428 people affected

358 houses affected

15 cars affected

9,636 people relocated

1 Person **Died** 

12 days for recovery

15,942 tonnes **Solid Waste** collected

362mm rainfall within 6 consecutive hours

11,323 **Warriors** 

1,194 trees uprooted

**RM11.3M Economic** Loss