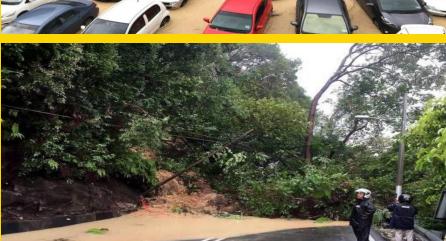

# ESERERANG PERATE

3,256 houses affected

**162 cars** trapped

171,428 people affected

358 houses affected

15 cars affected

9,636 people relocated

1 Person **Died** 

12 days for recovery

15,942 tonnes **Solid Waste** collected

362mm rainfall within 6 consecutive hours

11,323 **Warriors** 

1,194 trees uprooted

**RM11.3M Economic** Loss