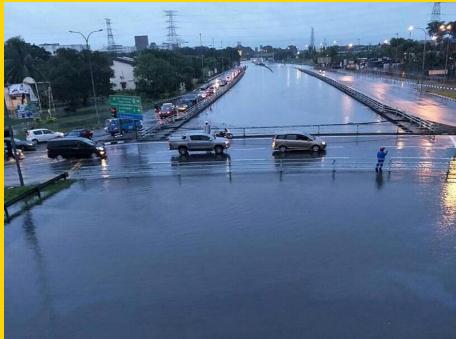

# ESERERANG PERATE

3,256 houses affected

**162 cars** trapped

171,428 people affected

358 houses affected

15 cars affected

9,636 people relocated

1 Person **Died** 

12 days for recovery

15,942 tonnes **Solid Waste** collected

362mm rainfall within 6 consecutive hours

11,323 **Warriors** 

1,194 trees uprooted

**RM11.3M Economic** Loss