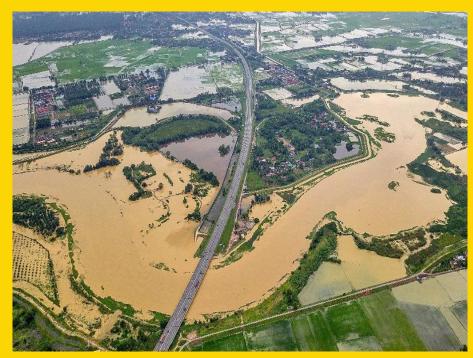

# ESERERANG PERATE

3,256 houses affected

**162 cars** trapped

171,428 people affected

358 houses affected

15 cars affected

9,636 people relocated

1 Person **Died** 

12 days for recovery

15,942 tonnes **Solid Waste** collected

362mm rainfall within 6 consecutive hours

11,323 **Warriors** 

1,194 trees uprooted

**RM11.3M Economic** Loss