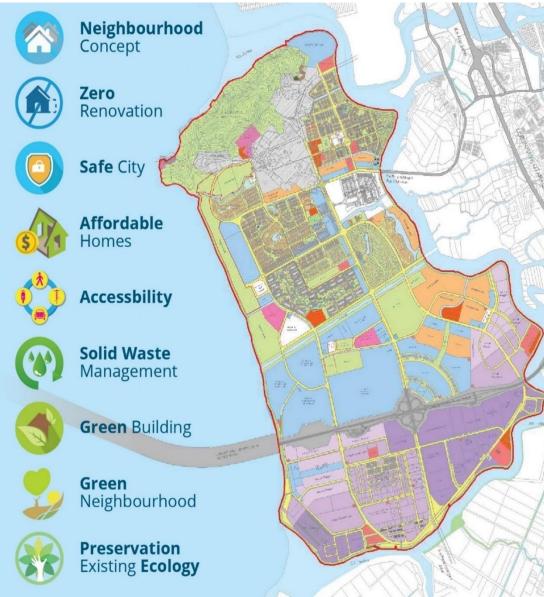

# SEBERANG PERAI LANDUSE ZONING

SIZE
738
KILOMETER<sup>2</sup>

POPULATION GROWTH

1.7%
PER YEAR

# **SEBERANG PERAI | LAND USE ZONING**

Residential 12% 8680 Hectare

Commercial 1% 975 Hectare

Industrial
4%
3273 Hectare

Agriculture 48% 35296 Hectare

Institution 5% 3407 Hectare

1%
1061 Hectare

Transportation
9%
6386 Hectare

Vacant Land
6%
4179 Hectare

Forest 8% 5853 Hectare

Open Space

1%
1001 Hectare

Water Body
5%
3689 Hectare

Total 100% 73814 Hectare