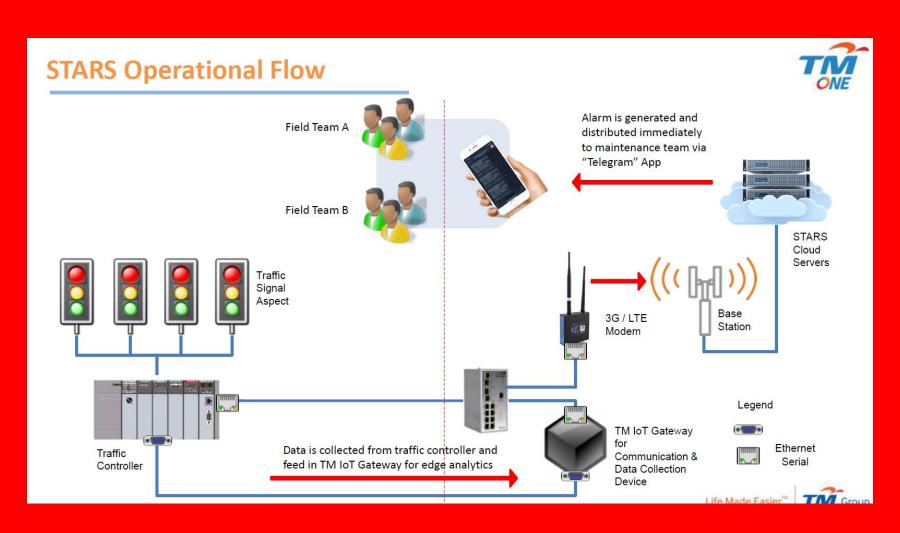

| 20 UNITS  |
| TOTAL             | 100 UNITS |



## **Security** and **Safety Crisis Management Department**

Dedicated team to response during disaster and crisis. This team is available for 24 hours everyday throughout the year. Equipped with multiple vehicles and equipments to tackle any sort of municipal crisis.



Seberang Perai Disaster Management Plan highlight the role of every members of the community.

Engagement and partnerships with the stakeholders are the key factors in building a resilient Seberang Perai



168 skill workers work in shift to enhance the preparedness in dealing with disaster and crisis.

This workers have been given adequate training regarding disaster management and responses.





## Penang Transport Masterplan





### **Traffic Management** Solutions





### Connectivity Penang Free Wi-Fi



- **Collaboration** With **State Government** of Penang
- 1550 Hotspot in Whole Penang, 623 Hotspot in Seberang Perai
  - **75Mbps** to **375Mbps** Bandwidth





## Water Level Monitoring & Alert Warning System



Ultra Sonic will detect and send when water increase by it setting level

**Level 1** – Basic Level

Level 2 – 25% Increase

**Level 3** – 50% Increase

**Level 4** – 75% Increase

Each level increase, system will send a notification via SMS, Email or Apps





### **Cashless** Society

#### **Payment**

Cashless payment for Seberang Perai Services to be paid through online and mobile platform

#### **Parking**

- Smart parking through mobile apps and payment kiosk will reduce dependency on actual money being transferred and reducing pap