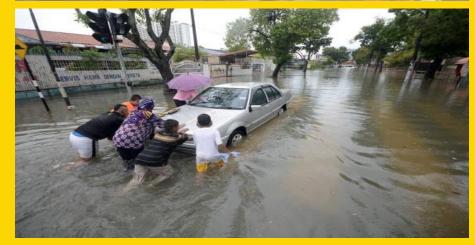

# ESERERANG PERATE

3,256 houses affected

**162 cars** trapped

171,428 people affected

358 houses affected

15 cars affected

9,636 people relocated

1 Person **Died** 

12 days for recovery

15,942 tonnes **Solid Waste** collected

362mm rainfall within 6 consecutive hours

11,323 **Warriors** 

1,194 trees uprooted

**RM11.3M Economic** Loss