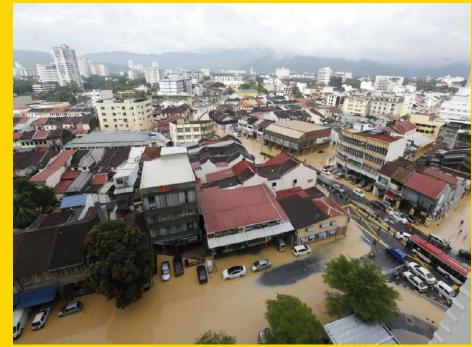

# ESERERANG PERATE

3,256 houses affected

**162 cars** trapped

171,428 people affected

358 houses affected

15 cars affected

9,636 people relocated

1 Person **Died** 

12 days for recovery

15,942 tonnes **Solid Waste** collected

362mm rainfall within 6 consecutive hours

11,323 **Warriors** 

1,194 trees uprooted

**RM11.3M Economic** Loss