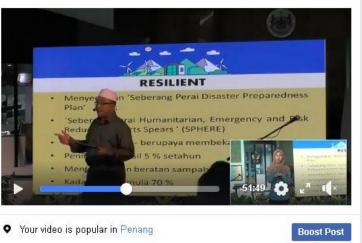

# **OBJECTIVES**

- GREEN Increase the quality of life for the people of Seberang Perai by improving the quality of environment of Seberang Perai
- RESILIENT Increase the resilience level of Seberang Perai through DRR initiatives
- INCLUSIVE Improve the mobility, connnectivity and accessibility of Seberang Perai through transparent and inclusive governance
- COMPETITIVE Enhancing Local Economic Development (LED) by leveraging into new industries