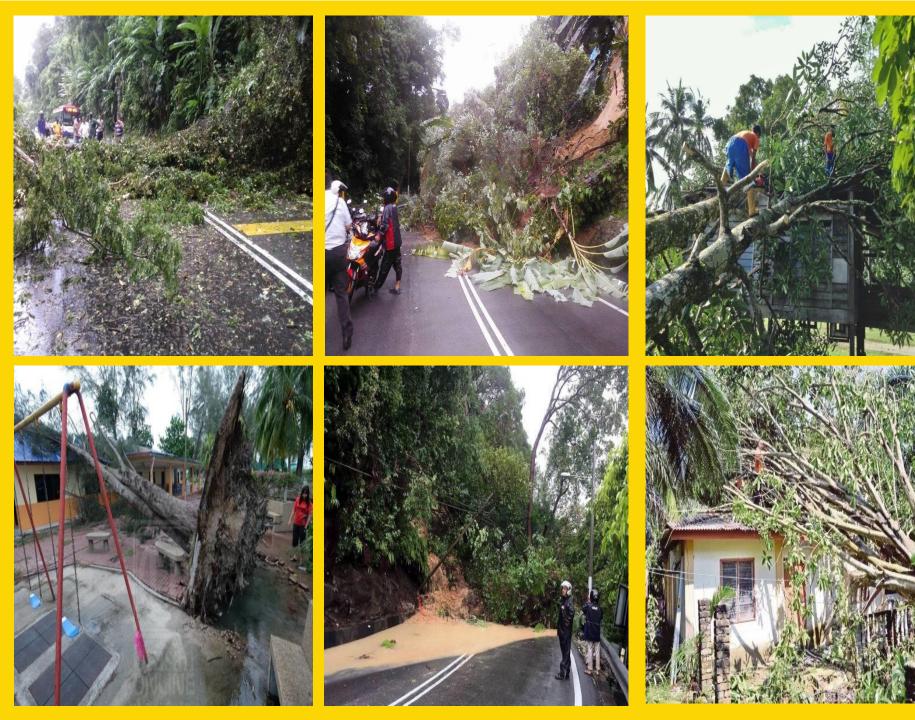

# ESERERANG PERATE

3,256 houses affected

**162 cars** trapped

171,428 people affected

358 houses affected

15 cars affected

9,636 people relocated

1 Person **Died** 

12 days for recovery

15,942 tonnes **Solid Waste** collected

362mm rainfall within 6 consecutive hours

11,323 **Warriors** 

1,194 trees uprooted

**RM11.3M Economic** Loss