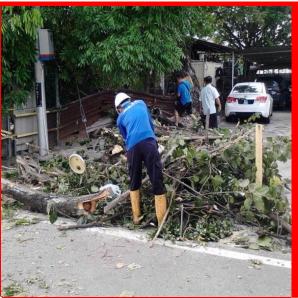

## **Security** and **Safety Crisis Management Department**

Dedicated team to response during disaster and crisis. This team is available for 24 hours everyday throughout the year. Equipped with multiple vehicles and equipments to tackle any sort of municipal crisis.

Seberang Perai Disaster Management Plan highlight the role of every members of the community.

Engagement and partnerships with the stakeholders are the key factors in building a resilient Seberang Perai

168 skill workers work in shift to enhance the preparedness in dealing with disaster and crisis.

This workers have been given adequate training regarding disaster management and responses.