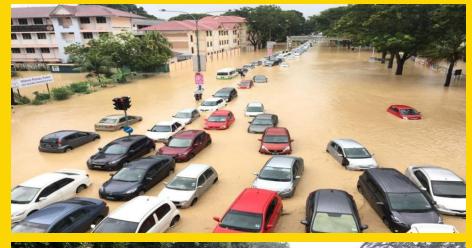

# ESERERANG PERATE

3,256 houses affected

**162 cars** trapped

171,428 people affected

358 houses affected

15 cars affected

9,636 people relocated

1 Person **Died** 

12 days for recovery

15,942 tonnes **Solid Waste** collected

362mm rainfall within 6 consecutive hours

11,323 **Warriors** 

1,194 trees uprooted

**RM11.3M Economic** Loss