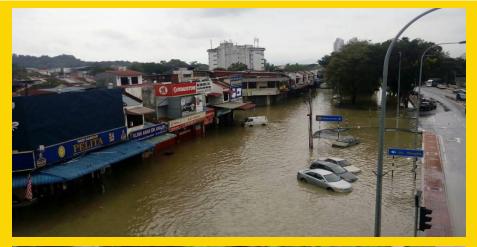

# ESERERANG PERATE

3,256 houses affected

**162 cars** trapped

171,428 people affected

358 houses affected

15 cars affected

9,636 people relocated

1 Person **Died** 

12 days for recovery

15,942 tonnes **Solid Waste** collected

362mm rainfall within 6 consecutive hours

11,323 **Warriors** 

1,194 trees uprooted

**RM11.3M Economic** Loss