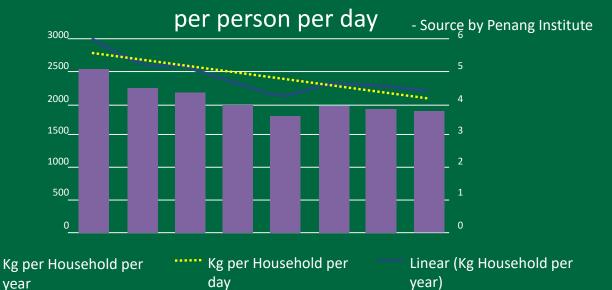

## **Penang State Policy**

Collaboration with **Smart Partner** 

**Penang State** Government

No Plastic Bag

year

No **Polystyrenes** 

**Segregation**at Source

Solid Waste has reduced from 1.6kg to 1.3kg