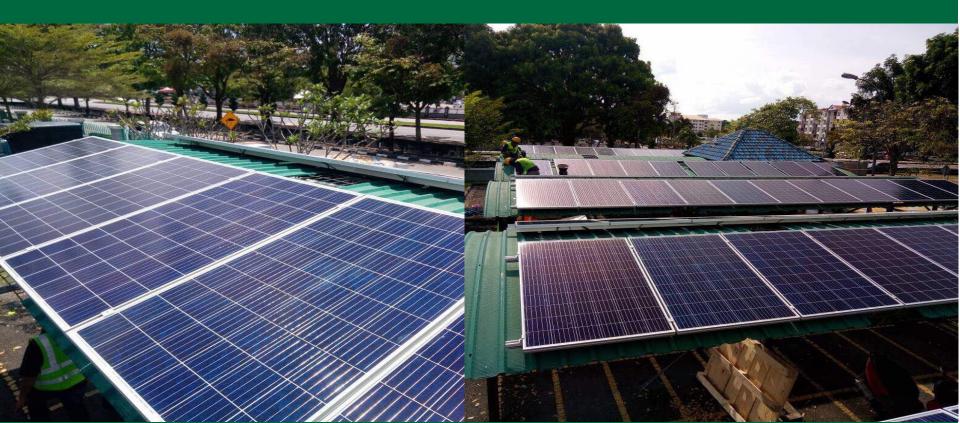

## **Sustainable** Energy

ISO 50001:2011 (EnMS) Energy Management System (15 August 2014).

**C1** immediately issued if developer could reduce **15% energy saving** or implement any renewable energy.