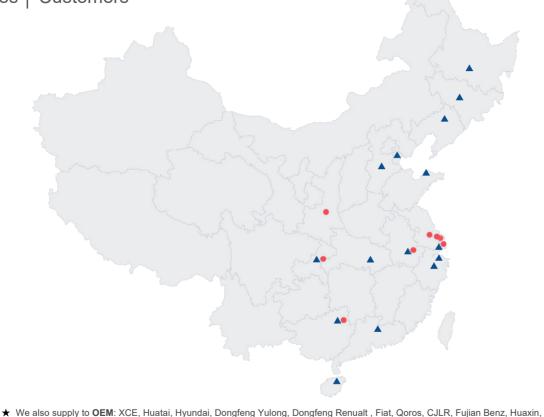

## 6. Customer and Sales | Sales

## 6. Customer and Sales | Sales

Unit: TNS m RMB & m pcs