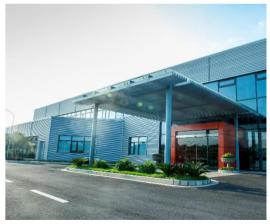

# Plant Vision Location

## 1. Plant Vision & Location | LzP Location

| 工厂建成时间                | 一期 /1 <sup>st</sup> Phase: 2015.11                                    |
|-----------------------|-----------------------------------------------------------------------|
| Establishment         | 二期/ 2 <sup>nd</sup> Phase: 2018.07                                    |
| 占地面积                  | 一期 /1st Phase: 40,020m²                                               |
| Land area             | 二期/ 2 <sup>nd</sup> Phase: 41,728m²                                   |
| 车间面积                  | 一期 /1 <sup>st</sup> Phase: 5,292m <sup>2</sup>                        |
| Floor space           | 二期/ 2 <sup>nd</sup> Phase: 15,120m <sup>2</sup>                       |
| 人数                    | 2019: 1,243 (CF04)                                                    |
| Headcount             | 2025: 2,482 (PDS)                                                     |
| 主要产品<br>Main products | •ECU,BMS •TCU •Body Electronics •Fuel Rail Assembly •Fuel Pump Module |