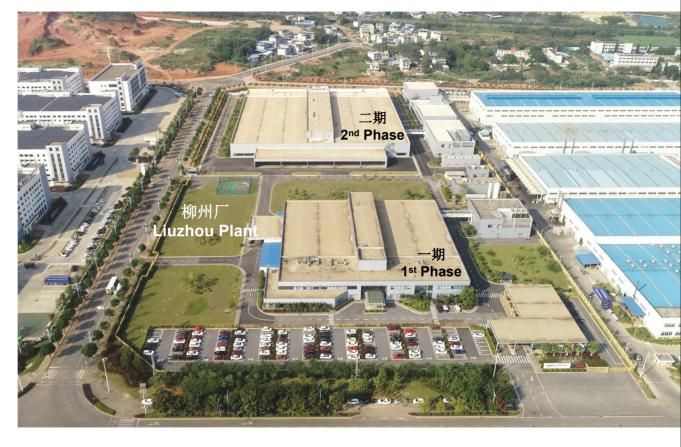

## 1. Plant Vision & Location | LzP Location

| 工厂建成时间                | 一期 /1 <sup>st</sup> Phase: 2015.11                                    |
|-----------------------|-----------------------------------------------------------------------|
| Establishment         | 二期/ 2 <sup>nd</sup> Phase: 2018.07                                    |
| 占地面积                  | 一期 /1st Phase: 40,020m²                                               |
| Land area             | 二期/ 2 <sup>nd</sup> Phase: 41,728m²                                   |
| 车间面积                  | 一期 /1 <sup>st</sup> Phase: 5,292m <sup>2</sup>                        |
| Floor space           | 二期/ 2 <sup>nd</sup> Phase: 15,120m <sup>2</sup>                       |
| 人数                    | 2019: 1,243 (CF04)                                                    |
| Headcount             | 2025: 2,482 (PDS)                                                     |
| 主要产品<br>Main products | •ECU,BMS •TCU •Body Electronics •Fuel Rail Assembly •Fuel Pump Module |

## 2. Plant Layout & Picture | Layout

Layout

## 2. Plant Layout & Picture | Picture

## Picture —