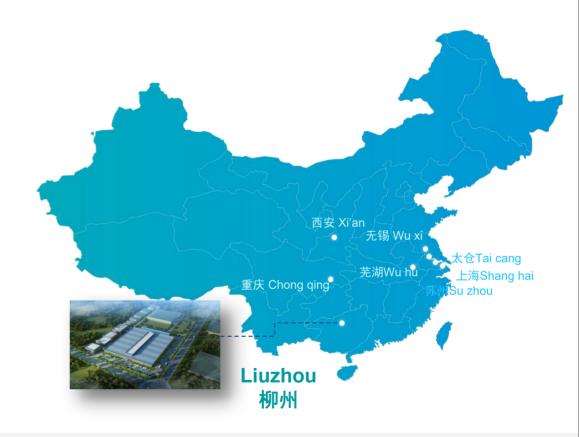

## 1. Plant Vision & Location | LzP Location

| 工厂建成时间                | 一期 /1 <sup>st</sup> Phase: 2015.11                                    |
|-----------------------|-----------------------------------------------------------------------|
| Establishment         | 二期/ 2 <sup>nd</sup> Phase: 2018.07                                    |
| 占地面积                  | 一期 /1st Phase: 40,020m²                                               |
| Land area             | 二期/ 2 <sup>nd</sup> Phase: 41,728m²                                   |
| 车间面积                  | 一期 /1 <sup>st</sup> Phase: 5,292m <sup>2</sup>                        |
| Floor space           | 二期/ 2 <sup>nd</sup> Phase: 15,120m <sup>2</sup>                       |
| 人数                    | 2019: 1,243 (CF04)                                                    |
| Headcount             | 2025: 2,482 (PDS)                                                     |
| 主要产品<br>Main products | •ECU,BMS •TCU •Body Electronics •Fuel Rail Assembly •Fuel Pump Module |