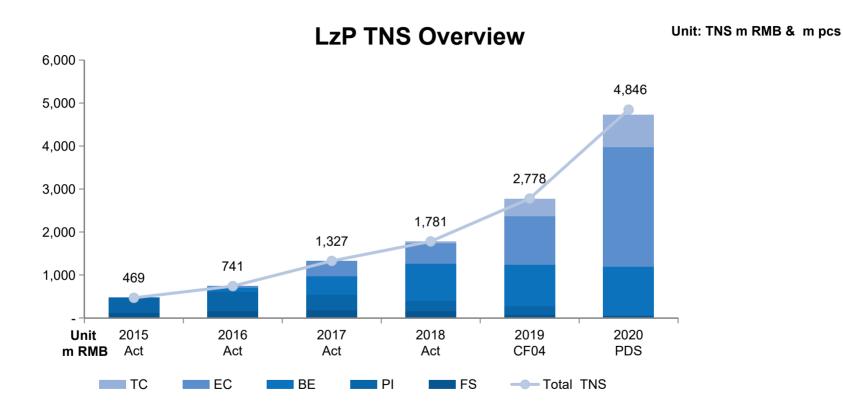

## 6. Customer and Sales | Sales

## 6. Customer and Sales | Sales

Unit: TNS m RMB & m pcs