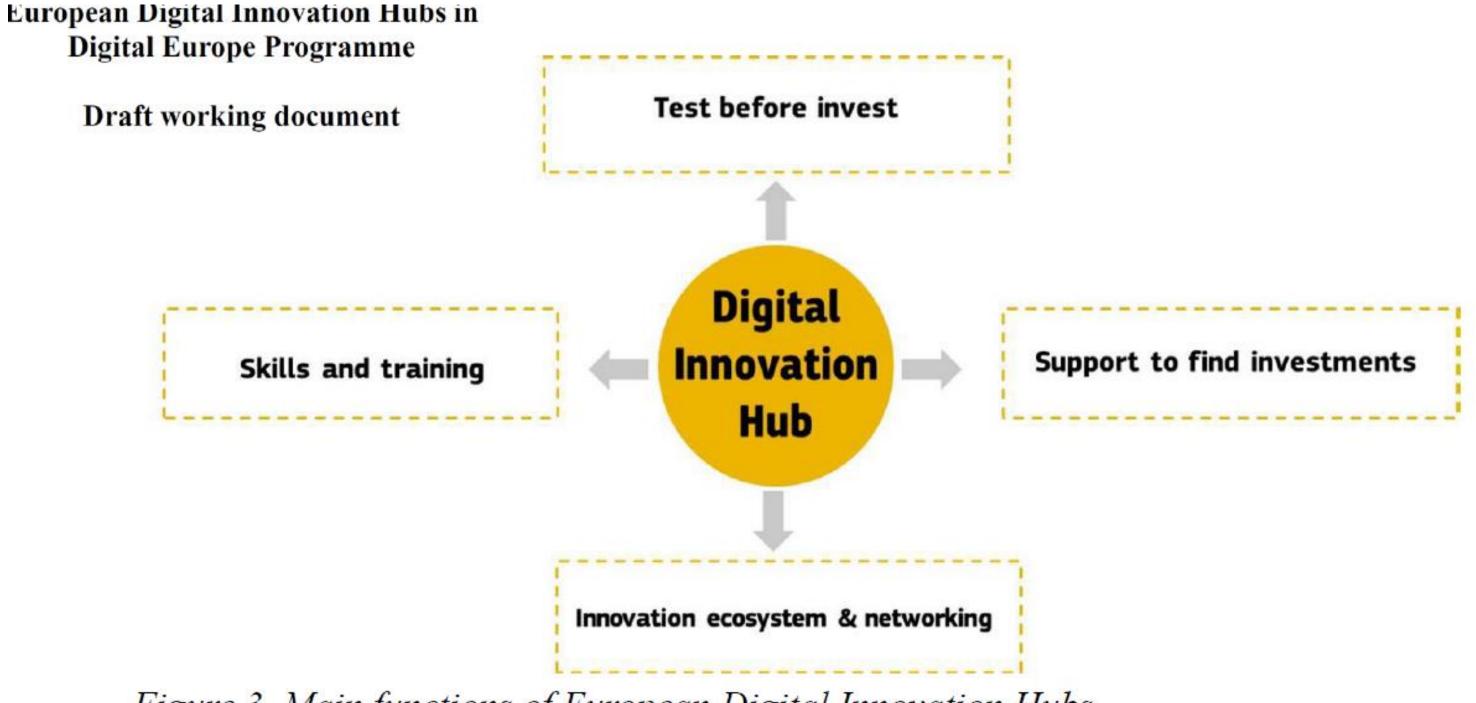

# EDIH for Innovation in Artificial Intelligence and Applied Robotics AIRAndalusia

Led by the University of Granada

Consortium between accredited Digital Innovation Hubs and other entities of interest

Offer services that facilitate innovation based on AI, robotics and disruptive digital technologies, to help in the process of adoption of the value chain, up to the end user

Figure 3. Main functions of European Digital Innovation Hubs