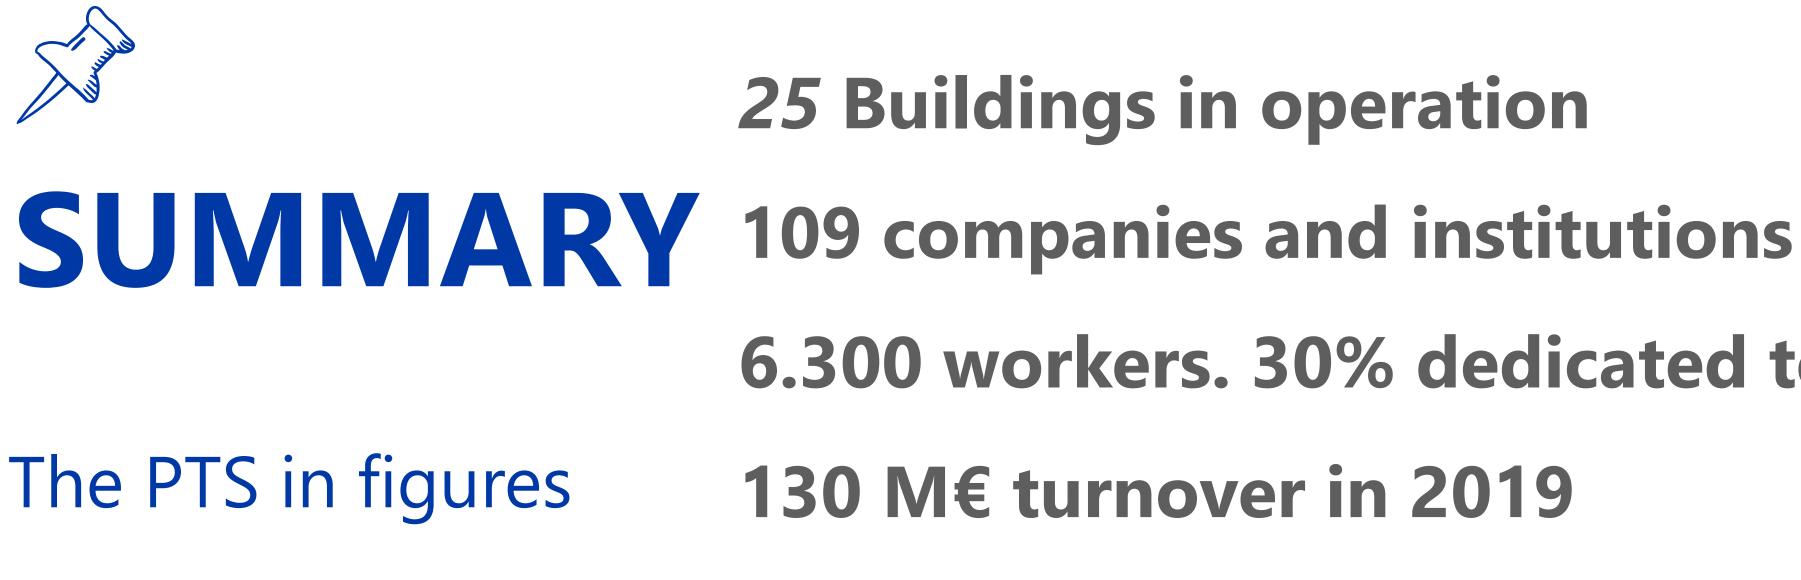

# **25 Buildings in operation**

- 6.300 workers. 30% dedicated to R&D
- **130 M€ turnover in 2019**

BLOCKCHAIN