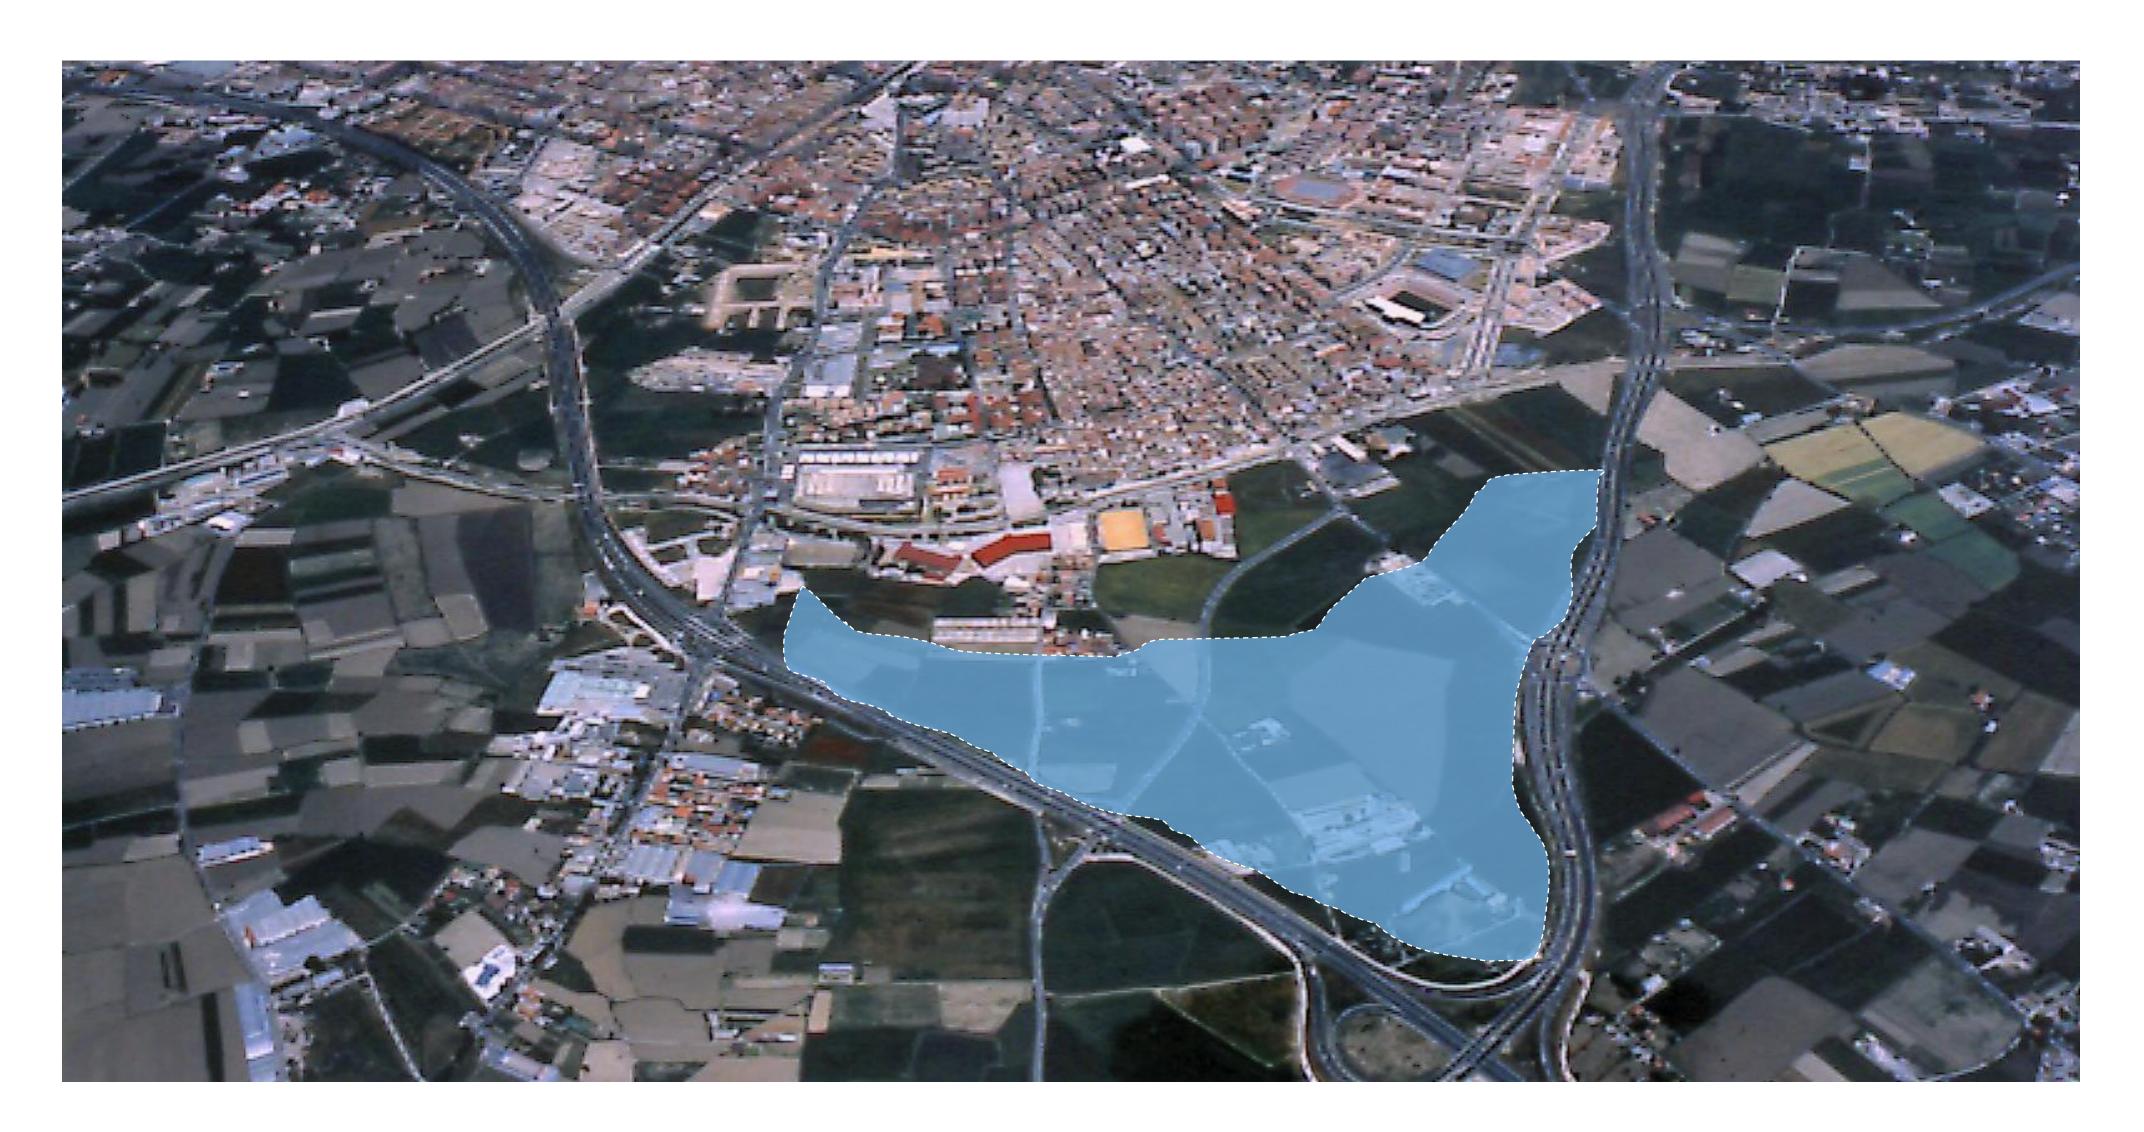

# OLOCATION

## Ideal space for the implantation of companies

- Pharmaceuticals
- **Biosanitary**
- Agrifood
- Technologicals

#### **INTERNATIONAL INSTITUTE OF PHLEBOLOGY**

- **Committed Investment : ≈700 M€**
- **Expansion of the Park: In phase of** <u>definitive approval PGOU Ogijares</u>.

# **25 Buildings in operation**

- 6.300 workers. 30% dedicated to R&D
- **130 M€ turnover in 2019**

BLOCKCHAIN