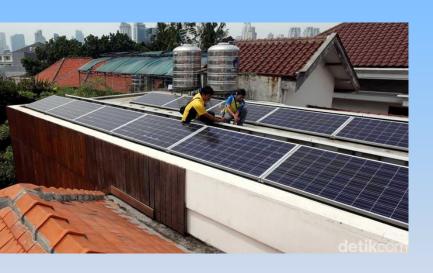

### PALEMBANG CLIMATE ACTION PLAN

MITIGATION TARGETS

- CO2 e reduction target (2023) = 9%
- CO2 e reduction target (2030) = 15%

Е

ADAPTATION TARGETS

Adaptation Target:
Reducing the number of vulnerable villages by 50% at priority level I (7 villages) by 2030